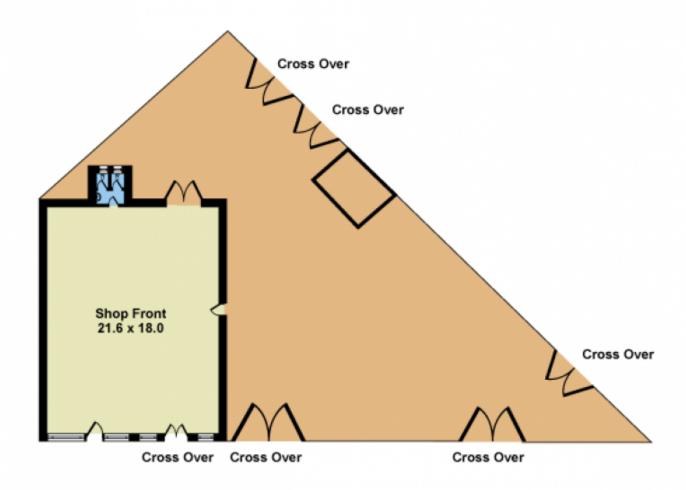

\_Exiting property incorporates a 390m2 warehouse and vacant land which can be utilised as a rental or sales office for this exciting development project.

\_Exceptional walking distance to everything Footscray CBD has to offer including Barkly Street CBD, Middle Footscray Station, West Footscray Station and Victoria

## 20

Price : Expression Of Interest

**Building Size**: 390 sqm **Land Size**: 1406 sqm

View: https://www.douglaskay.com.au/sale/vic/ north/footscray/commercial/industrial/75

56913

Nick Christopoulos 03 9313 7888