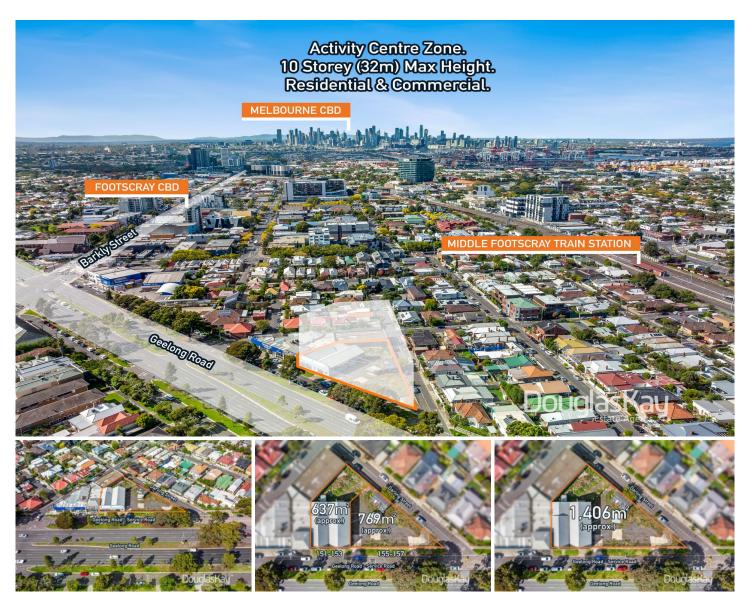

## 151-157 Geelong Road Footscray VIC

DOUGLAS KAY is privileged to present to the market this once in a lifetime development opportunity 5km approx to the Melbourne CBD.

\_Positioned across 2 titles known as 151-153 & 155 - 157 Geelong Road.

\_Combining 2 massive front and rear frontages totaling 1406m2.

\_Maribyrnong City zoning with the Activity Centre. Specific envelope indicates a max height limit of 10 storeys or 32 metres of residential and commercial. STCA.

\_Exiting property incorporates a 390m2 warehouse and vacant land which can be utilised as a rental or sales office for this exciting development project.

\_Exceptional walking distance to everything Footscray CBD has to offer including Barkly Street CBD, Middle Footscray Station, West Footscray Station and Victoria

## 20

Price : Expression Of Interest

**Building Size**: 390 sqm **Land Size**: 1406 sqm

View: https://www.douglaskay.com.au/sale/vic/ north/footscray/commercial/industrial/75

56913

Nick Christopoulos 03 9313 7888