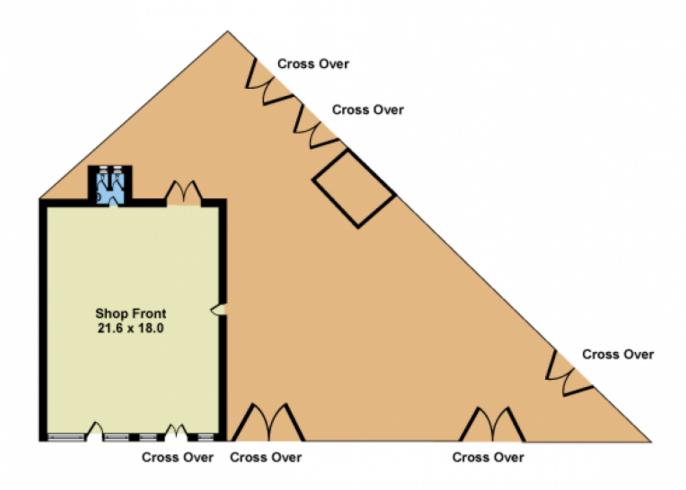

\_Exiting property incorporates a 390m2 warehouse and vacant land which can be utilised as a rental or sales office for this exciting development project.

\_Exceptional walking distance to everything Footscray CBD has to offer including Barkly Street CBD, Middle Footscray Station, West Footscray Station and Victoria

## 20

Price : Expression Of Interest

**Building Size**: 390 sqm **Land Size**: 1406 sqm

View: https://www.douglaskay.com.au/sale/vic/ north/footscray/residential/land/7556912

Nick Christopoulos 03 9313 7888