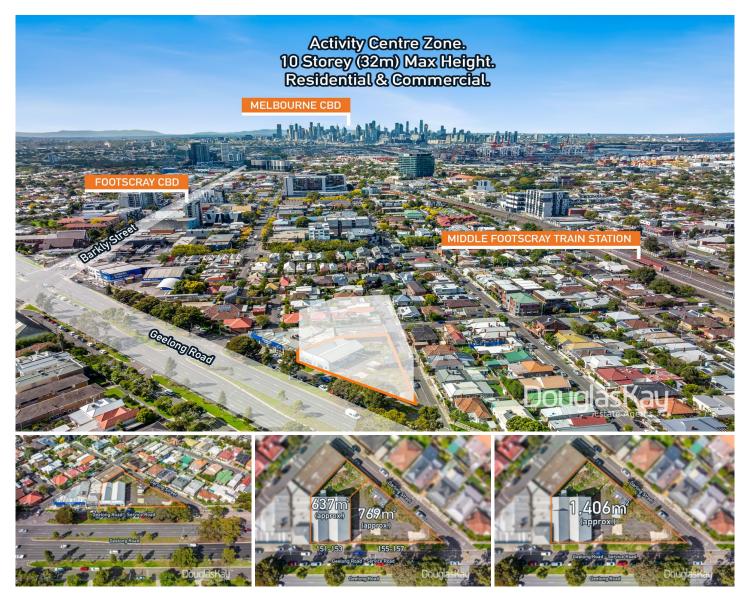

## 151-157 Geelong Road Footscray VIC

DOUGLAS KAY is privileged to present to the market this once in a lifetime development opportunity 5km approx to the Melbourne CBD.

\_Positioned across 2 titles known as 151-153 & 155 - 157 Geelong Road.

\_Combining 2 massive front and rear frontages totalling 1406m2.

\_Maribyrnong City zoning with the Activity Centre. Specific envelope indicates a max height limit of 10 storeys or 32 metres of residential and commercial. STCA.

\_Exiting property incorporates a 390m2 warehouse and vacant land which can be utilised as a rental or sales office for this exciting development project.

\_Exceptional walking distance to everything Footscray CBD has to offer including Barkly Street CBD, Middle Footscray Station, West Footscray Station and Victoria