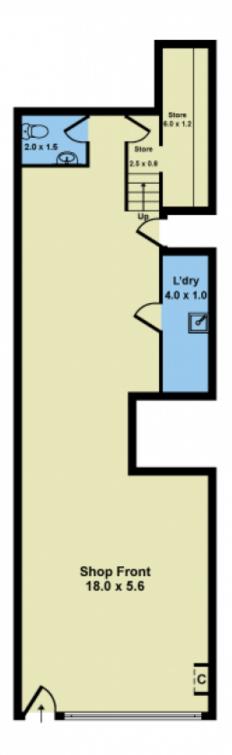

## 3/5 Devonshire Road Sunshine VIC

- -Area 80m2 approx.
- -Highly visible corner site
- -Will suit professional uses/retail
- -Located in business activity centre
- -Walking distance to train/bus stations

Building Size : 80 sqm View : https://w

Nick Christopoulos 03 9313 7888

Chinh Pham 03 9313 7888

Whilst every attempt has been made to ensure the accuracy of this floorplan, measurements of doors, windows, rooms and any other items are approximates only. The producer or agent cannot be held responsible for any errors, omissions or misstatements. This plan is for illustrative purposes only and should be used as such.