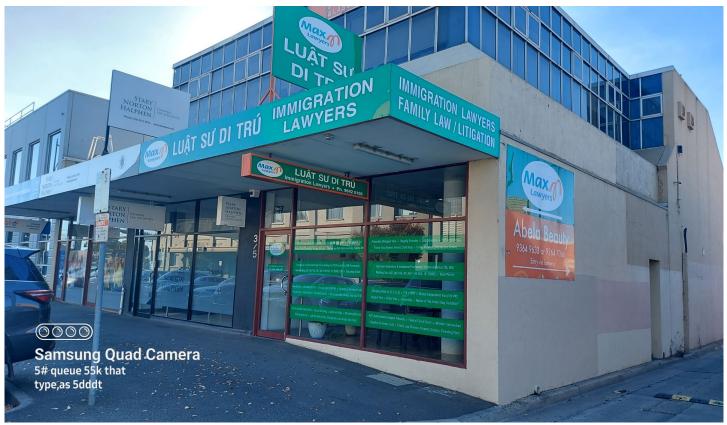

## 3/5 Devonshire Road Sunshine VIC

- -Area 80m2 approx.
- -Highly visible corner site
- -Will suit professional uses/retail
- -Located in business activity centre
- -Walking distance to train/bus stations