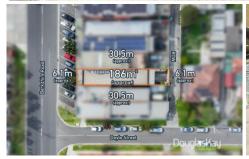

## 1 🚐 1 🖺 1 🗬

Price : \$ 695,000 Building Size : 110 sqm Land Size : 186 sqm

View : https://www.douglaskay.com.au/sale/vic/ west/sunshine-north/residential/house/7

536942

Peter Kay 03 9313 7888

Francis (thanh) Vuong 03 9313 7888