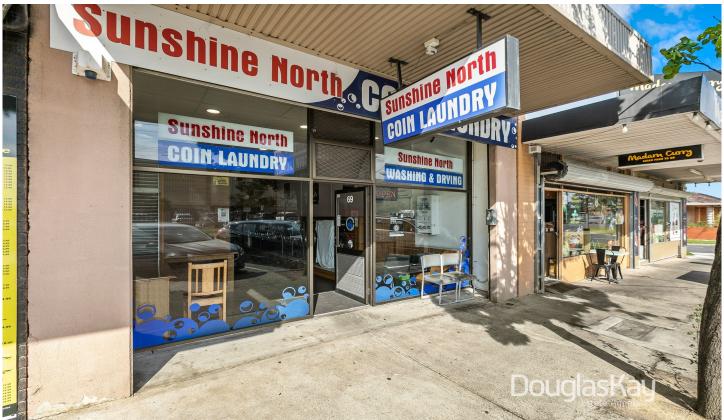

## 69 Berkshire Road Sunshine North VIC

Situated on the bustling and high profile Berkshire Road Shopping Strip. Servicing one of the West's largest suburbs and only 11km from the Melbourne CBD. Highly accessible with the Western Ring Road only moments away and flushed with a variety of zones in every direction - Residential, Commercial and Industrial.