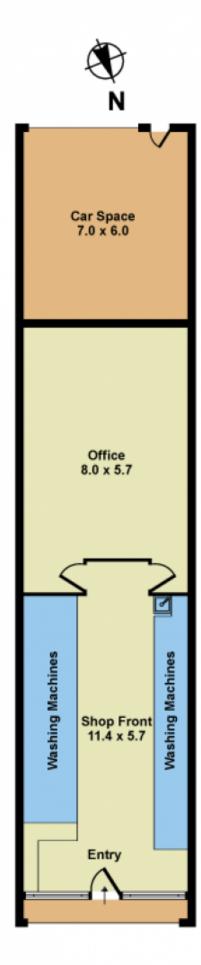

## 69 Berkshire Road Sunshine North VIC

Situated on the bustling and high profile Berkshire Road Shopping Strip. Servicing one of the West's largest suburbs and only 11km from the Melbourne CBD. Highly accessible with the Western Ring Road only moments away and flushed with a variety of zones in every direction - Residential, Commercial and Industrial.

## 1 🚐 1 🖺 1 🗬

Price : \$ 695,000 Building Size : 110 sqm Land Size : 186 sqm

View : https://www.douglaskay.com.au/sale/vic/ west/sunshine-north/residential/house/7

536942

Peter Kay 03 9313 7888

Francis (thanh) Vuong 03 9313 7888