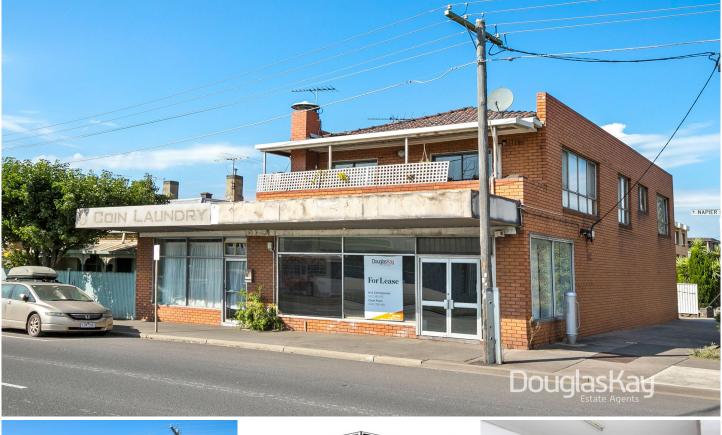

## 45-47 Napier Street Footscray VIC

This exceptional corner site is located just a short stroll away from Footscray train station and Maribyrnong River, and boasts prominent main road exposure, presenting a wealth of opportunities.

The existing property comprises of two buildings on a single title, each with its own entrance, featuring 1 x retail shop and 2 x residential units currently leased for \$20,856 and \$18,252 respectively.

The existing ground floor retail space is vacant and

Price

- : \$2,750,000 \$3,000,000
- View
- Land Size : 316 sqm
  - : https://www.douglaskay.com.au/sale/vic/nor th/footscray/commercial/development/74863 43