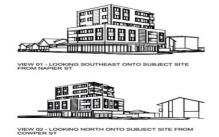

Current approved town planning permit for the construction of a 6 level mixed use development comprising of 12 x residential apartments and 1 office/retail space on the ground floor.. \*\*PDF copies of plans available upon request\*\*