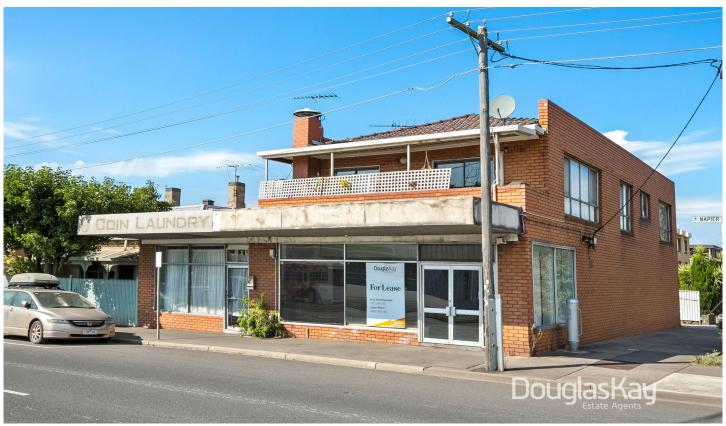

## 45-47 Napier Street Footscray VIC

This exceptional corner site is located just a short stroll away from Footscray train station and Maribyrnong River, and boasts prominent main road exposure, presenting a wealth of opportunities.

The existing property comprises of two buildings on a single title, each with its own entrance, featuring 1 x retail shop and 2 x residential units currently leased for \$20,856 and \$18,252 respectively.

The existing ground floor retail space is vacant and