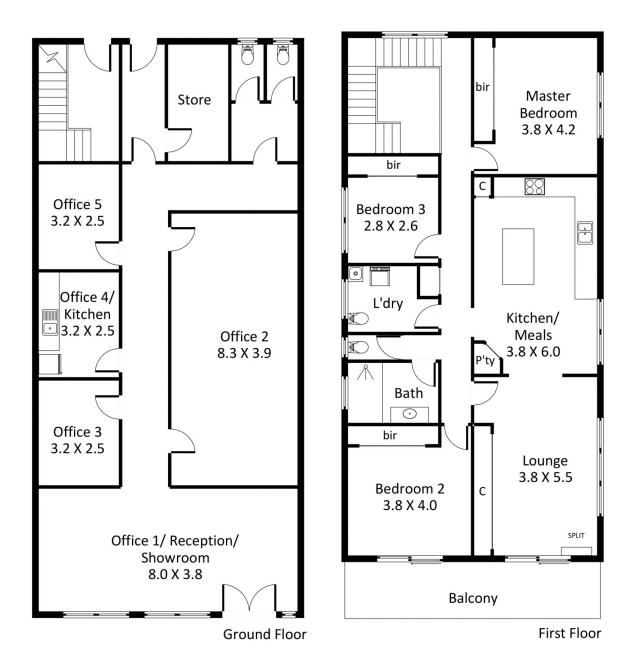

The existing property comprises of two buildings on a single title, each with its own entrance, featuring 1 x retail shop and 2 x residential units currently leased for \$20,856 and \$18,252 respectively.

## 3 **-** 1 **-** 4 **-**

**Price**: \$2,750,000 - \$3,000,000

Land Size : 316 sqm

**View**: https://www.douglaskay.com.au/sale/vic/nor

th/footscray/residential/house/7484956

Francis (thanh) Vuong 03 9313 7888