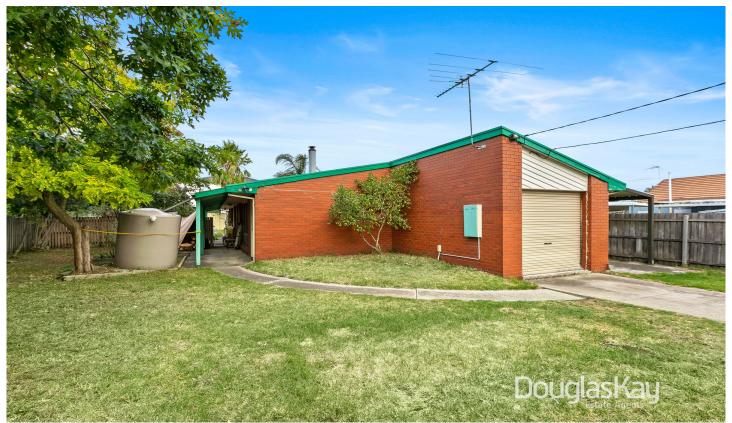

## 17 Appleby Court Sunshine VIC

Solid brick residence privdes a large family floorplan with plenty of future potential on a whopping 715m2 of land with 18m frontage in a flexible General Residential Zone.

The home offers 4 bedrooms, spacious living, kitchen, meals area and plenty of parking. An inspection of the property of this size will impress as the tidy landscape shows you how much potential is on offer.