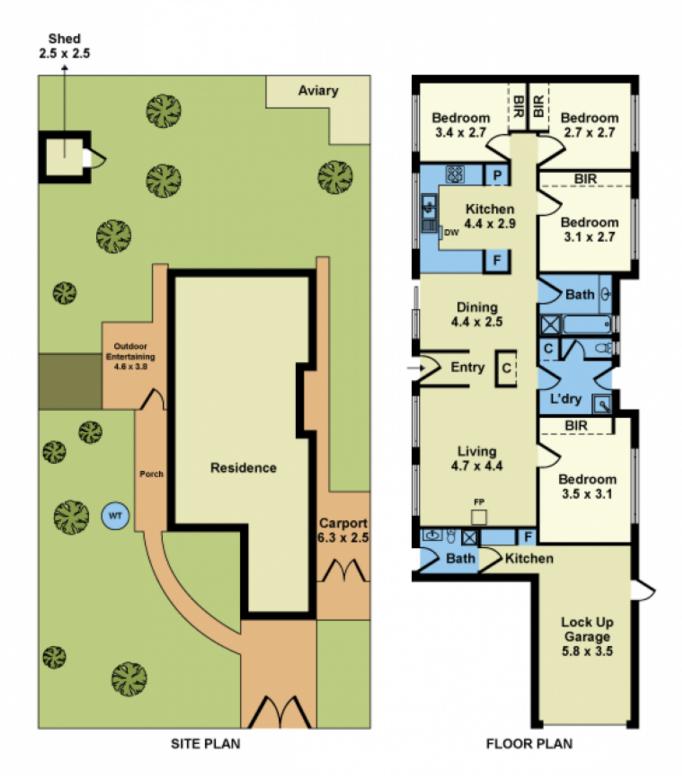

## 17 Appleby Court Sunshine VIC

Solid brick residence privdes a large family floorplan with plenty of future potential on a whopping 715m2 of land with 18m frontage in a flexible General Residential Zone.

The home offers 4 bedrooms, spacious living, kitchen, meals area and plenty of parking. An inspection of the property of this size will impress as the tidy landscape shows you how much potential is on offer.