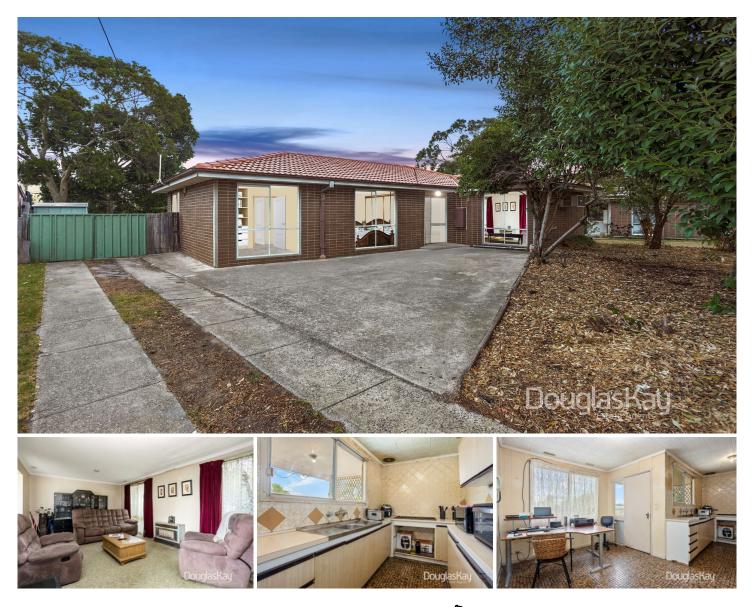

## **12 Valentine Crescent Sunshine West VIC**

Builders, Developers Or Investors. This is the perfect investment or development opportunity.

Extend, renovate, build a rear dwelling or develop as a multi-unit development site. The choice is yours with potential and numerous possibilities.

Comprising of 3 bedrooms with BIR's, large lounge, kitchen with gas appliance and adjoining meals, central bathroom with central bathroom with bath and separate shower, separate toilet and traditional laundry. externally is a huge backyard overlooking Kororoit Creek Trail.

Located in a well serviced locale nearby Bus Routes and Sunshine Train Station, Primary and Secondary Schools, Talintyre Road Retail, Parkland, Walking Tracks, Public BBQ's area, The Avenue Shopping Centre, Western Ring 3 🛤 1 🚰 1 🚘