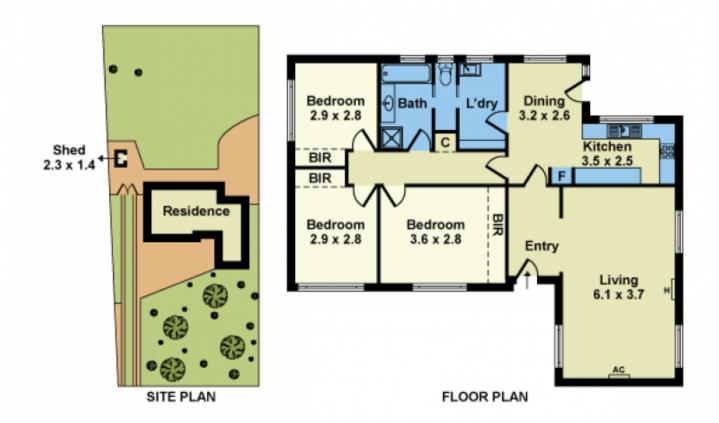

Comprising of 3 bedrooms with BIR's, large lounge, kitchen with gas appliance and adjoining meals, central bathroom with central bathroom with bath and separate shower, separate toilet and traditional laundry. externally is a huge backyard overlooking Kororoit Creek Trail.