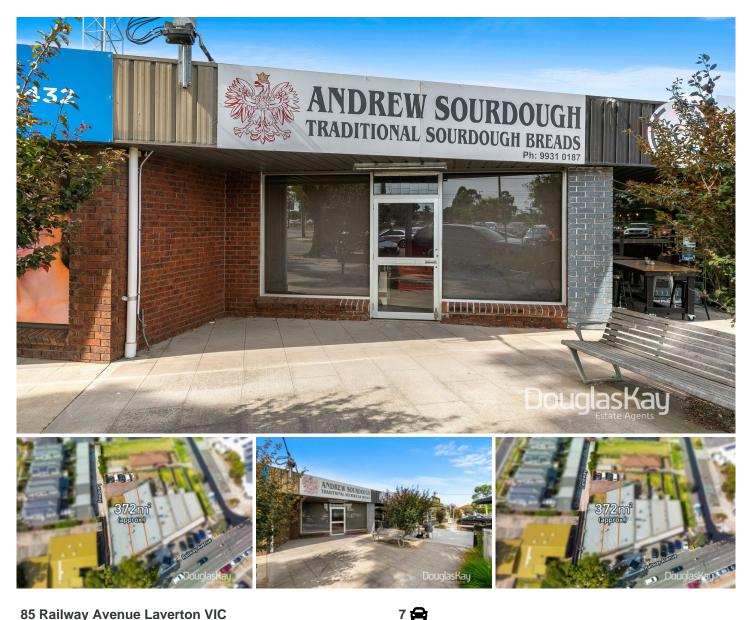

## **85 Railway Avenue Laverton VIC**

- Outstanding freehold quality shop with existing bakery newly leased in high exposure shopping strip with large allotment all within short walk to Laverton train station.

- Total land area 372m2 approx.
- Building area 155m2 approx.
- Rear laneway access to large parking area.
- Commercial 1 zone, with two lots.
- Existing bakery with Lease
- Rental \$46,800 Per Annum Plus GST / Plus Outgoings
- Lease Terms 3 x 3 x 3 commencing 5th April 2024.

Price

Land Size

View

: Contact Nick 0412 586 815

- Building Size : 155 sqm
  - : 372 sqm
  - : https://www.douglaskay.com.au/sale/vic/ west/laverton/commercial/retail/7437657

**Nick Christopoulos** 03 9313 7888