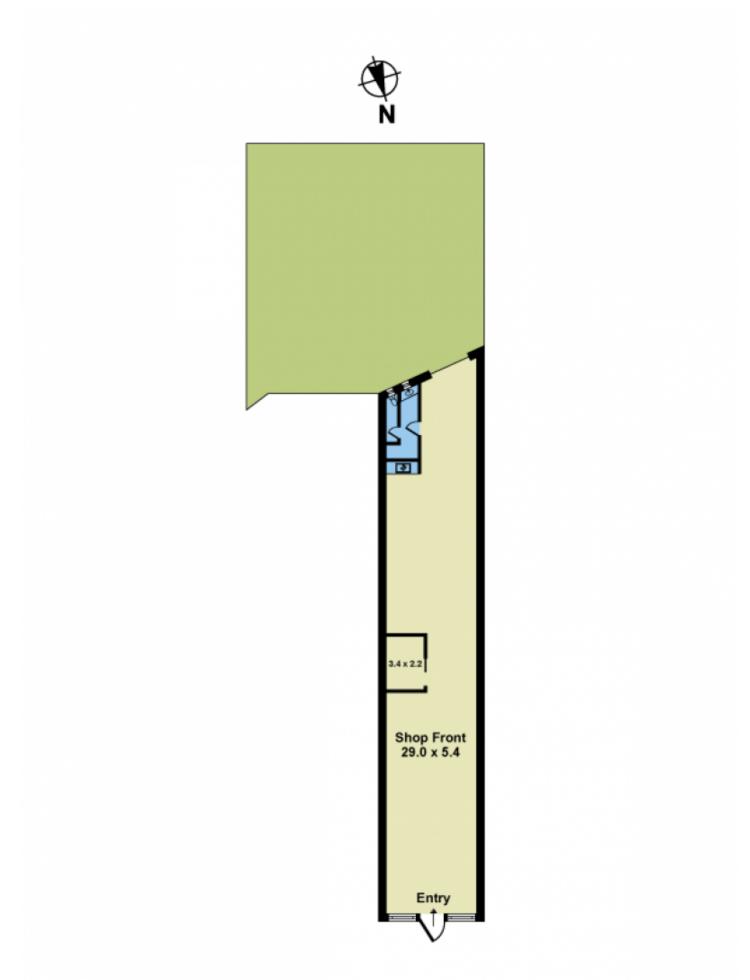

- Total land area 372m2 approx.
- Building area 155m2 approx.
- Rear laneway access to large parking area.
- Commercial 1 zone, with two lots.
- Existing bakery with Lease
- Rental \$46,800 Per Annum Plus GST / Plus Outgoings
- Lease Terms 3 x 3 x 3 commencing 5th April 2024.

Peter Kay 03 9313 7888

Whilst every attempt has been made to ensure the accuracy of this floorplan, measurements of doors, windows, rooms and any other items are approximates only. The producer or agent cannot be held responsible for any errors, omissions or misstatements. This plan is for illustrative purposes only and should be used as such.