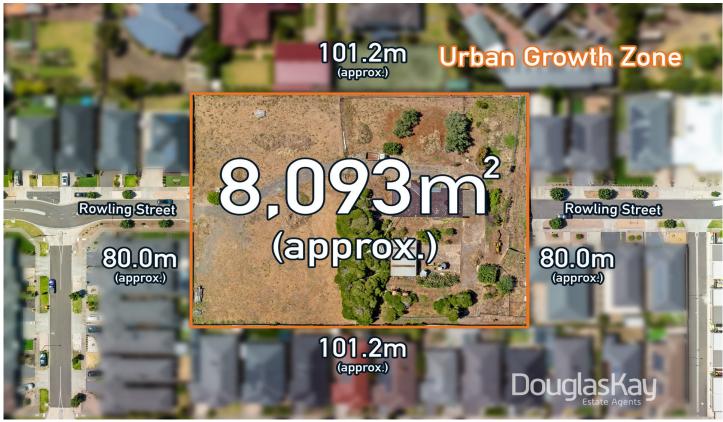

## 52 Rowling Street Fraser Rise VIC

Incredibly rare and substantial 8,029M2 Urban Growth Land and dwelling with dual street access in booming and developed Fraser Rise.

- ? Substantial landholding of 8,029m2\*
- ? 2 street entrance from Rowling Street
- ? Zoned Urban Growth Zone (UGZ)
- ? May suit a variety of uses including multi-unit development, medical, educational, child or aged care (STCA)
- ?Only 31km\* from Melbourne CBD
- ?House offers 3-bedroom, kitchen, meals, lounge, bath, separate toilet and laundry and 8 car brick garage.

## 3 📭 1 🖺 8 🗬

**Price**: For Sale I Developers Terms Avaiable

Land Size: 8093 sqm

View: https://www.douglaskay.com.au/sale/vic/we

st/fraser-rise/residential/house/7429979

Adrian Kay 03 9313 7888

Nick Christopoulos 03 9313 7888