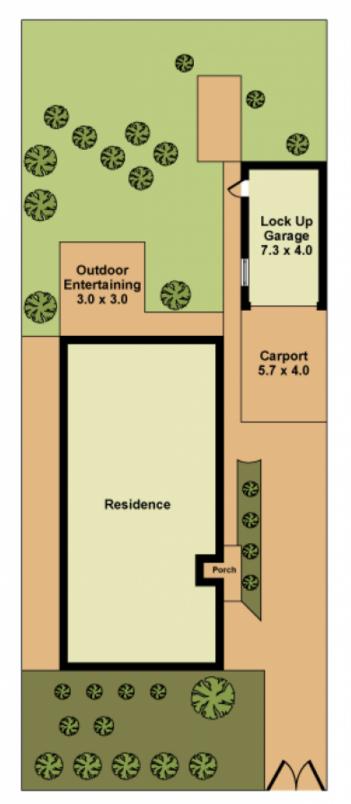

Set on a rectangular block of approx 604m2, extras includes split system heating and cooling, hardwood floorboards, lock up garage and with open carport.

Full of lifestyle advantages, the home is a short walk to a choice of quality schools, kindergarten, Ardeer Train station, bus service, Ardeer Community Park, Kororoit Creek Trail with swift access to Sunshine Business /

3 📭 1 🔓 2 🗬

**Price** : \$ 655,000 **Land Size** : 604 sqm

View: https://www.douglaskay.com.au/sale/vic/we

st/ardeer/residential/house/7370323

Justin Luciew 03 9313 7888

**Amin Chebib** 9313 7888

SITE PLAN

Whilst every attempt has been made to ensure the accuracy of this floorplan, measurements of doors, windows, rooms and any other items are approximates only. The producer or agent cannot be held responsible for any errors, omissions or misstatements. This plan is for illustrative purposes only and should be used as such.