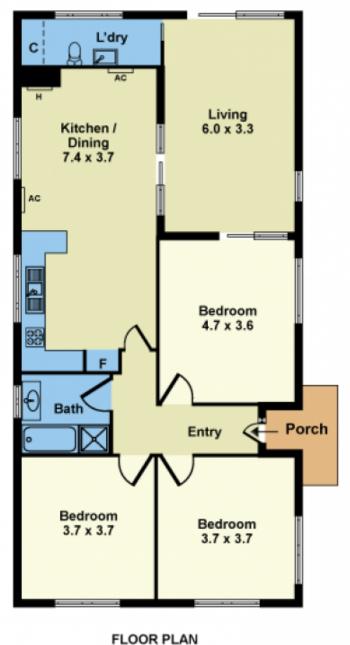

## 11 Suspension Street Ardeer VIC

Bright, spacious and full of charm, this immaculately presented family home comes with the addition of planning permit for three townhouses.

Step inside, three bedrooms serviced by the central bathroom, timber kitchen with adjoining family living and meals area with plenty of bench space with retro deco, sunroom and separate laundry facilities.

Set on a rectangular block of approx 604m2, extras includes split system heating and cooling, hardwood floorboards, lock up garage and with open carport.

Full of lifestyle advantages, the home is a short walk to a choice of quality schools, kindergarten, Ardeer Train station, bus service, Ardeer Community Park, Kororoit Creek Trail with swift access to Sunshine Business /