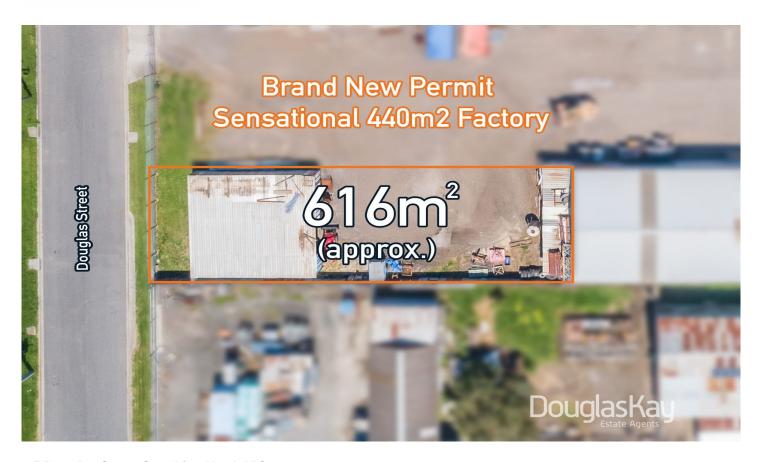

## 15 Douglas Street Sunshine North VIC

Sensational prime located Industrial land right off Berkshire Road. So desirable but so hard to find only 11km to Melbourne CBD.

Ideal for hard stand, land bank, storage yard or develop the recently approved permit now or in the future.

- \_Impressive Warehouse Permit Approved 30/09/2022.
- \_Ground Floor: 389M2
- \_First Floor: 51m2
- \_7 Parking Spaces
- \_Incorporates reception, storage and disable compliant toilet
- 4 metre wide roller shutter.

Perfect for an investor, owner occupier or developer in this popular location with easy access to Ring Road, Ports and CBD.

Land Size: 616 sqm

View: https://www.douglaskay.com.au/sale/vic/we

st/sunshine-north/commercial/development/