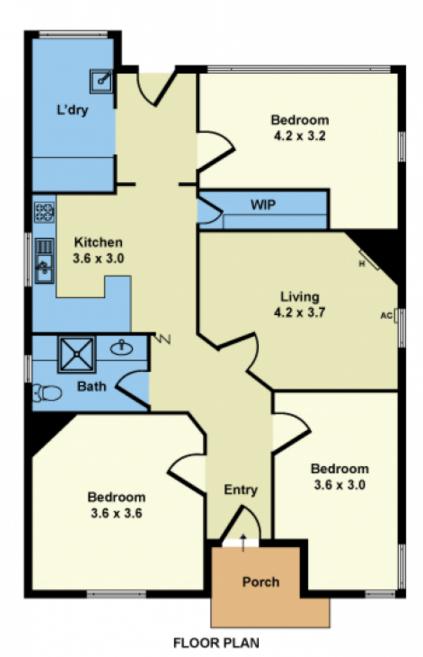

This prestigious position is a lucrative opportunity for a statement grand family home, mixed use medical / offices, multi residential unit site or strategic landbank.

The home offers 2 x generous bedrooms, formal lounge, dining room, central bathroom, well equipped kitchen, separate laundry and garage.