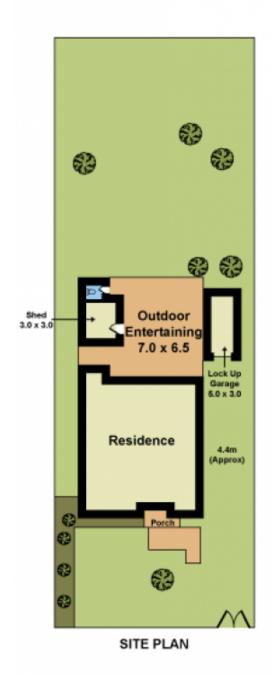

## 362 Hampshire Crescent Sunshine VIC

Located in an incredibly rare and unique position at the gateway of Sunshine. The classic residence offers a picture perfect setting behind Lynch Gardens and is zoned within the Residential Growth Zone offering medium to high density re-development opportunity for up to 6 townhomes (STCA).

This prestigious position is a lucrative opportunity for a statement grand family home, mixed use medical / offices, multi residential unit site or strategic landbank.

The home offers 2 x generous bedrooms, formal lounge, dining room, central bathroom, well equipped kitchen, separate laundry and garage.