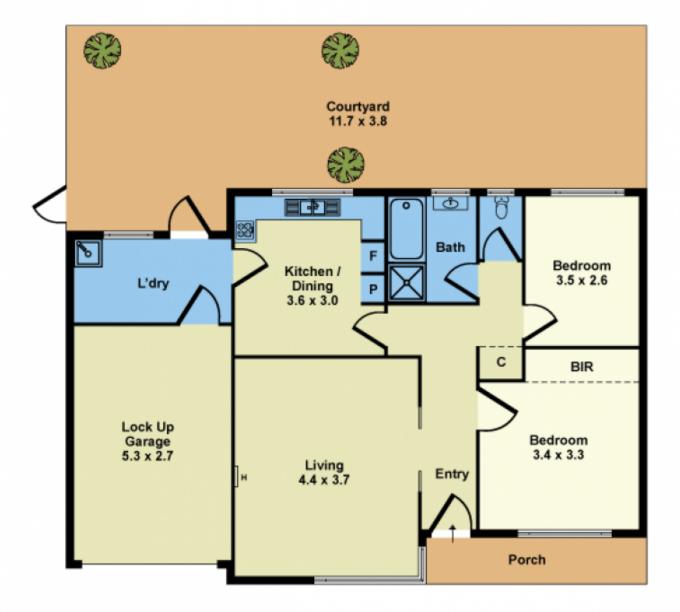

The spacious floorplan comprises 2 bedrooms, central bathroom, generous open kitchen and dining area, roomy living area , laundry room and central separate toilet.

Additional features off street parking, ducted heating, cooling, ceiling fan, double sink overlooking the private court yard and many more.

## 2 🎮 1 🚔 1 🚘

**Price :** \$ 400,000

View : https://www.douglaskay.com.au/sale/vic/west/albi on/residential/unit/7265875

Amin Chebib 9313 7888

Peter Kay 03 9313 7888

https://www.douglaskay.com.au

Whilst every attempt has been made to ensure the accuracy of this floorplan, measurements of doors, windows, rooms and any other items are approximates only. The producer or agent cannot be held responsible for any errors, omissions or misstatements. This plan is for illustrative purposes only and should be used as such.