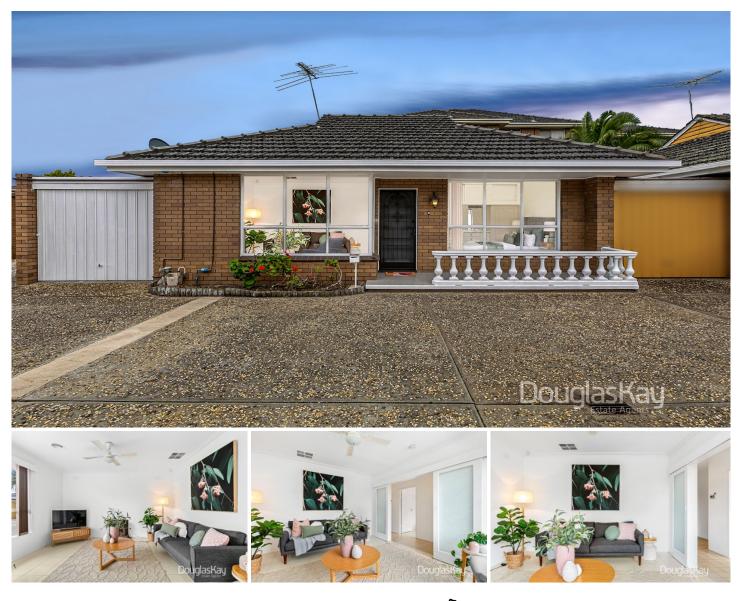

## 13/3 King Edward Avenue Albion VIC

This freestanding home offers single level convenience in a position which is safe and secure. The property is ideal for first home buyers, investors or downsizers.

The spacious floorplan comprises 2 bedrooms, central bathroom, generous open kitchen and dining area, roomy living area , laundry room and central separate toilet.

Additional features off street parking, ducted heating, cooling, ceiling fan, double sink overlooking the private court yard and many more.

The position of this property could not be better, directly opposite is Barclay Reserve, 2 minutes to Albion Train Station and within distance to Perth Avenue Shops, Schools and Selwyn Park, Sunshine CBD and only 12km (approx) to Melbourne CBD.