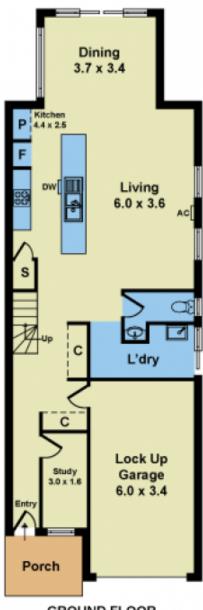

## 36B Lynch Street Sunshine VIC

Featuring an abundance of space and in Sunshine's most desirable location it is ideal for young professionals, families and investors.

This very big double-story home comprises of two bedrooms one with walk in robe and the 2nd with built in robe, study room, new carpet, new floor board and new painting. a large open plan living room, adjoining kitchen and dining room. Extra features include a spacious modernised kitchenette with stainless steel appliances.

Central heating, split system, security lock up garage, 2.55 height ceiling and many more features.

Centrally located in the heart of Sunshine CBD just off Hertford Road and Ballarat Road, close to all conveniences, including school, walking distance to the

2 😕 1 🔓 2 🗬

Land Size: 246 sqm

View: https://www.douglaskay.com.au/sale/vic/we st/sunshine/residential/townhouse/7264117

Francis (thanh) Vuong 03 9313 7888

Anthony Caccamo 0425703312

SITE PLAN

GROUND FLOOR

Whilst every attempt has been made to ensure the accuracy of this floorplan, measurements of doors, windows, rooms and any other items are approximates only. The producer or agent cannot be held responsible for any errors, omissions or misstatements. This plan is for illustrative purposes only and should be used as such.