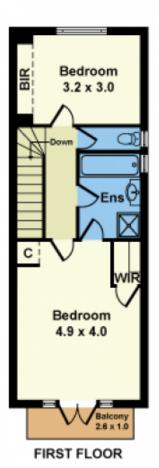

## 36B Lynch Street Sunshine VIC

Featuring an abundance of space and in Sunshine's most desirable location it is ideal for young professionals, families and investors.

This very big double-story home comprises of two bedrooms one with walk in robe and the 2nd with built in robe, study room, new carpet, new floor board and new painting. a large open plan living room, adjoining kitchen and dining room. Extra features include a spacious modernised kitchenette with stainless steel appliances.

Central heating, split system, security lock up garage, 2.55 height ceiling and many more features.

Centrally located in the heart of Sunshine CBD just off Hertford Road and Ballarat Road, close to all conveniences, including school, walking distance to the

2 😕 1 🔓 2 🗬

Land Size: 246 sqm

View: https://www.douglaskay.com.au/sale/vic/we st/sunshine/residential/townhouse/7264117

Francis (thanh) Vuong 03 9313 7888

Anthony Caccamo 0425703312

SITE PLAN

GROUND FLOOR

Whilst every attempt has been made to ensure the accuracy of this floorplan, measurements of doors, windows, rooms and any other items are approximates only. The producer or agent cannot be held responsible for any errors, omissions or misstatements. This plan is for illustrative purposes only and should be used as such.