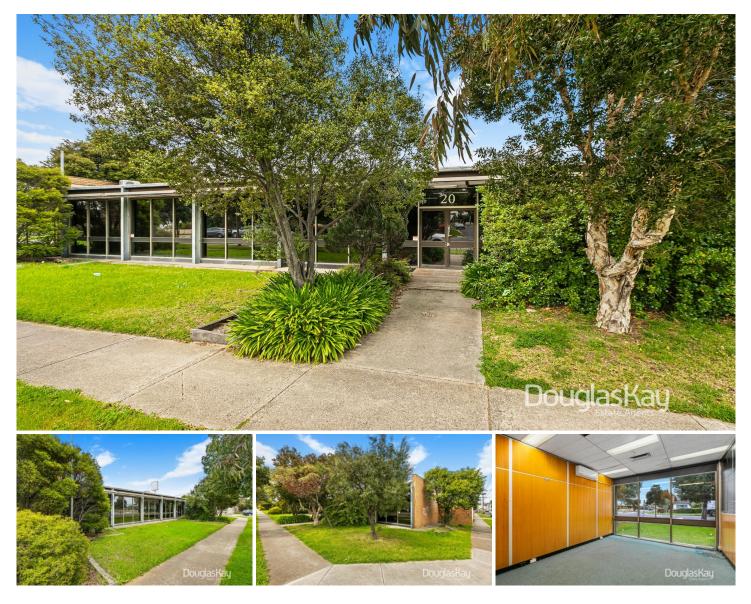

## 20 Hertford Road Sunshine VIC

\_ Total building area - 345m2 (approx).

\_ Ideal for corporate offices, medical centre, training centre etc.

- \_ Gated complex with ample on site parking.
- \_ Central Sunshine.
- \_ Opposite rear of Sunshine Plaza.
- \_ Activity Zoned.

\*\* Please Note majority of onsite parking comes with property \*\*

Building Size : 345 sqm View : https://ww

: https://www.douglaskay.com.au/lease/vi c/west/sunshine/commercial/offices/722 8125

Nick Christopoulos 03 9313 7888