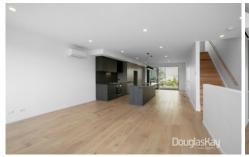

## 33 Woodswallow Entrance Sunshine North VIC

Capturing gorgeous views of the Maribyrnong River, this clever designed home has all the modern features in mind.

The first floor offers beautiful oak timber flooring, a fabulous living and dining area with a luxe stone kitchen, low maintenance outdoor entertainment area, laundry and toilet.