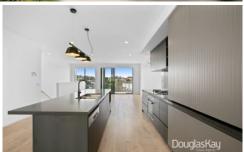

## 33 Woodswallow Entrance Sunshine North VIC

Capturing gorgeous views of the Maribyrnong River, this clever designed home has all the modern features in mind.

The first floor offers beautiful oak timber flooring, a fabulous living and dining area with a luxe stone kitchen, low maintenance outdoor entertainment area, laundry and toilet.