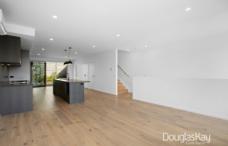

## 33 Woodswallow Entrance Sunshine North VIC

Capturing gorgeous views of the Maribyrnong River, this clever designed home has all the modern features in mind.

The first floor offers beautiful oak timber flooring, a fabulous living and dining area with a luxe stone kitchen, low maintenance outdoor entertainment area, laundry and toilet.