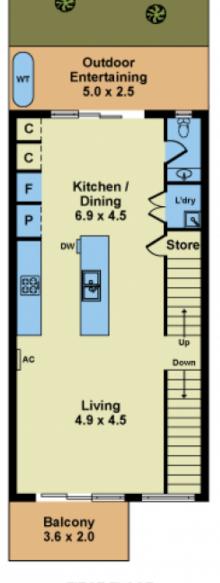

## 33 Woodswallow Entrance Sunshine North VIC

Capturing gorgeous views of the Maribyrnong River, this clever designed home has all the modern features in mind.

The first floor offers beautiful oak timber flooring, a fabulous living and dining area with a luxe stone kitchen, low maintenance outdoor entertainment area, laundry and toilet.

The Second-floor features 3 generous size bedrooms, main with walk in robe and ensuite, a central bathroom and amazing city views and river view.

Additional features include large lock up garage, dishwasher, balcony, high ceilings, 2 split air conditioning systems, alarm system, instant hot water, double glazing, storage, a water tank, driveway parking and much more.

3 📭 2 🔓 2 🖨

**Price**: \$ 715,000

**View**: https://www.douglaskay.com.au/sale/vic/west/sunshine-north/residential/townhouse/7209642

Francis (thanh) Vuong 03 9313 7888

8

Bedroom
3.4 x 3.3

BiR

BiR

Bedroom
4.4 x 3.0

Bedroom
3.4 x 3.3

FIRST FLOOR

SECOND FLOOR

GROUND FLOOR