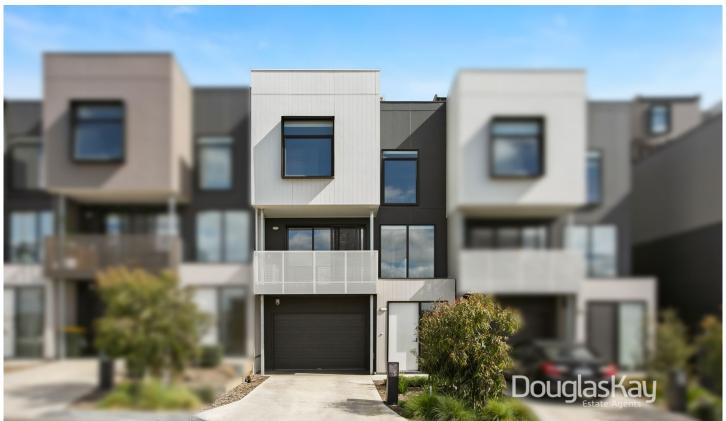

## 33 Woodswallow Entrance Sunshine North VIC

Capturing gorgeous views of the Maribyrnong River, this clever designed home has all the modern features in mind.

The first floor offers beautiful oak timber flooring, a fabulous living and dining area with a luxe stone kitchen, low maintenance outdoor entertainment area, laundry and toilet.

The Second-floor features 3 generous size bedrooms, main with walk in robe and ensuite, a central bathroom and amazing city views and river view.

Additional features include large lock up garage, dishwasher, balcony, high ceilings, 2 split air conditioning systems, alarm system, instant hot water, double glazing, storage, a water tank, driveway parking and much more.