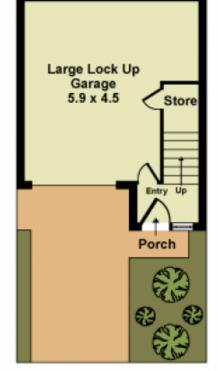

The Second-floor features 3 generous size bedrooms, main with walk in robe and ensuite, a central bathroom and amazing city views and river view.

Additional features include large lock up garage, dishwasher, balcony, high ceilings, 2 split air conditioning systems, alarm system, instant hot water, double glazing, storage, a water tank, driveway parking and much more.

Bedroom
4.4 x 3.0

Bedroom
3.4 x 3.3

FIRST FLOOR

SECOND FLOOR

GROUND FLOOR