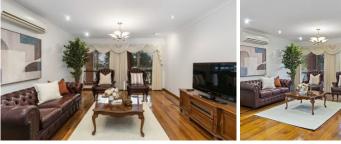

\_Ground Floor: Impressive porch leading in to the formal entrance, hardwood kitchen and butler's pantry with quality appliances, large formal living, dining area, tiled bathroom, toilet, laundry, and huge bedroom.