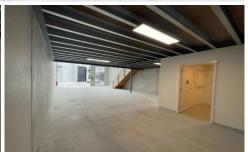

## 5/77a Wright Street Sunshine VIC

Brand New Versatile Office/Warehouse situated only 11kms from the Melbourne CBD.

- Total building area 149 sqm\*
- Mezzanine/office area 45 sqm\*
- Disabled bathroom with shower
- 4.5 metre remote controlled roller shutter door
- Handy major arterial roads including Sunshine Road, Market Road and

Somerville Road

- Easy access to the Westgate Freeway, Western Ring Road and Princes

Highway

- Bus Routes 428 & 429 pass the front of the property
- 1km\* to Sunshine Train Station
- 1.5 kms\* to Sunshine Plaza Shopping Center
- Zoned Industrial 1

Building Size: 149 sqm

View : https://www.douglaskay.com.au/lease/vi

c/west/sunshine/commercial/industrial/7

155942

Adrian Kay 03 9313 7888

Nick Christopoulos 03 9313 7888