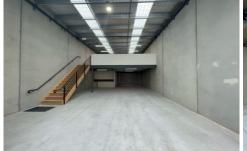

## 5/77a Wright Street Sunshine VIC

Brand New Versatile Office/Warehouse situated only 11kms from the Melbourne CBD.

- Total building area 149 sqm\*
- Mezzanine/office area 45 sqm\*
- Disabled bathroom with shower
- 4.5 metre remote controlled roller shutter door
- Handy major arterial roads including Sunshine Road, Market Road and

Somerville Road

- Easy access to the Westgate Freeway, Western Ring Road and Princes

Highway

- Bus Routes 428 & 429 pass the front of the property
- 1km\* to Sunshine Train Station
- 1.5 kms\* to Sunshine Plaza Shopping Center
- Zoned Industrial 1

Building Size: 149 sqm

View : https://www.douglaskay.com.au/lease/vi

c/west/sunshine/commercial/industrial/7

155942

Adrian Kay 03 9313 7888

Nick Christopoulos 03 9313 7888