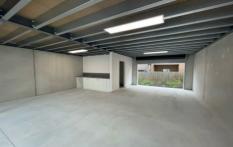

## 5/77a Wright Street Sunshine VIC

Brand New Versatile Office/Warehouse situated only 11kms from the Melbourne CBD.

- Total building area 149 sqm\*
- Mezzanine/office area 45 sqm\*
- Disabled bathroom with shower
- 4.5 metre remote controlled roller shutter door
- Handy major arterial roads including Sunshine Road, Market Road and

Somerville Road

- Easy access to the Westgate Freeway, Western Ring Road and Princes

Highway

- Bus Routes 428 & 429 pass the front of the property
- 1km\* to Sunshine Train Station
- 1.5 kms\* to Sunshine Plaza Shopping Center
- Zoned Industrial 1

Building Size: 149 sqm

View : https://www.douglaskay.com.au/lease/vi

c/west/sunshine/commercial/industrial/7

155942

Adrian Kay 03 9313 7888

Nick Christopoulos 03 9313 7888