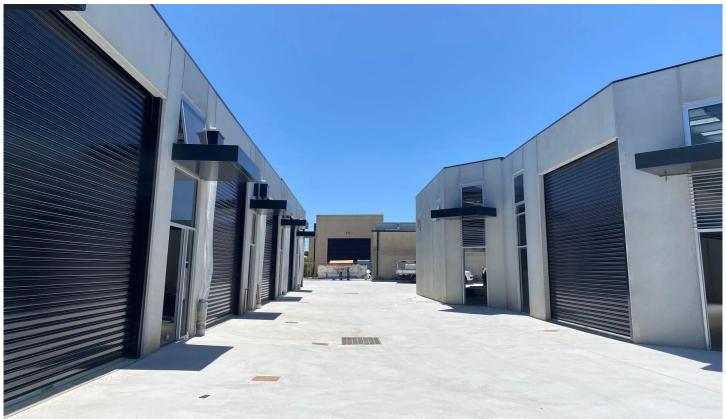

## 5/77a Wright Street Sunshine VIC

Brand New Versatile Office/Warehouse situated only 11kms from the Melbourne CBD.

- Total building area 149 sqm\*
- Mezzanine/office area 45 sqm\*
- Disabled bathroom with shower
- 4.5 metre remote controlled roller shutter door
- Handy major arterial roads including Sunshine Road, Market Road and

Somerville Road

- Easy access to the Westgate Freeway, Western Ring Road and Princes

Highway

- Bus Routes 428 & 429 pass the front of the property
- 1km\* to Sunshine Train Station
- 1.5 kms\* to Sunshine Plaza Shopping Center
- Zoned Industrial 1

Building Size: 149 sqm

View : https://www.douglaskay.com.au/lease/vi

c/west/sunshine/commercial/industrial/7

155942

Adrian Kay 03 9313 7888

Nick Christopoulos 03 9313 7888