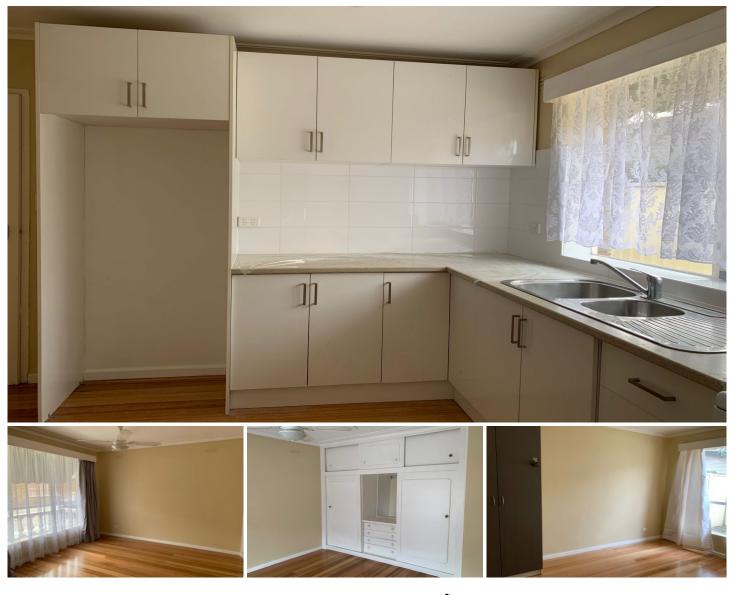

## 2/3 King Edward Avenue Albion VIC

Freshly painted with brand new timber floorboards throughout, this renovated 2 bedroom unit comprises of 2 bedrooms with BIR's, formal lounge area, central bathroom with bath tub and separate toilet, kitchen with gas appliances and ample storage, separate laundry, private courtyard and a single lock up garage with an additional parking spot within the premises.