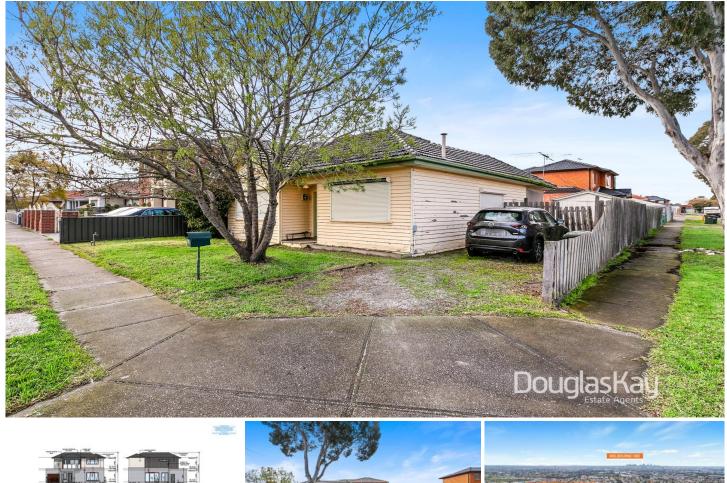

## 42 Westmoreland Road Sunshine North VIC

A great opportunity on a sensational corner allotment in premier location providing Permits and Engineering Ready to Build 3 Townhouses, all with street frontage.

Existing family home of 3 bedrooms, lounge, garage and bonus of being currently leased at \$400 p/w with steady income.

\_Townhouse 1 (16.5sq): 3 Bed, 1 bath, 2 toilets, 1 garage car, and balcony

\_Townhouse 2 (15.5sq): 3 Bed, 2 bath, 3 toilets, 1 garage car and balcony.