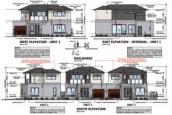

Existing family home of 3 bedrooms, lounge, garage and bonus of being currently leased at \$400 p/w with steady income.

\_Townhouse 1 (16.5sq): 3 Bed, 1 bath, 2 toilets, 1 garage car, and balcony

\_Townhouse 2 (15.5sq): 3 Bed, 2 bath, 3 toilets, 1 garage car and balcony.

\_Townhouse 3 (15.5sq): 3 Bed, 2 bath, 3 toilets, 1 garage and balcony.

3 🎮 1 🚔 2 🛱

Price : CORNER ! PERMIT X 3

**View** : https://www.douglaskay.com.au/sale/vic/west/su nshine-north/residential/house/7135743