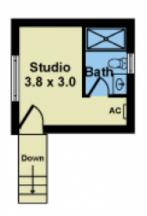

An expansive floorplan opens with a formal entrance, ground bedroom and bathroom, study nook, open plan living, kitchen with island bench and full laundry. Upstairs you will the master with ensuite, central tiled bathroom, bedrooms 3 & 4 all with built in robes. The flow continues through black aluminium sliding doors to a low maintenance landscaped yard and true double car sized garage.