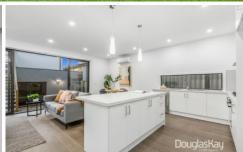

An expansive floorplan opens with a formal entrance, ground bedroom and bathroom, study nook, open plan living, kitchen with island bench and full laundry. Upstairs you will the master with ensuite, central tiled bathroom, bedrooms 3 & 4 all with built in robes. The flow continues through black aluminium sliding doors to a low maintenance landscaped yard and true double car sized garage.