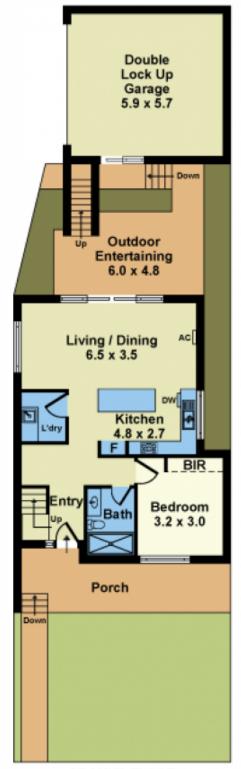

An expansive floorplan opens with a formal entrance, ground bedroom and bathroom, study nook, open plan living, kitchen with island bench and full laundry. Upstairs you will the master with ensuite, central tiled bathroom, bedrooms 3 & 4 all with built in robes. The flow continues through black aluminium sliding doors to a low maintenance landscaped yard and true double car sized garage.

5 📭 4 🖺 2 🗬

**View**: https://www.douglaskay.com.au/lease/vic/west/ar deer/residential/townhouse/7128665

**GROUND FLOOR**