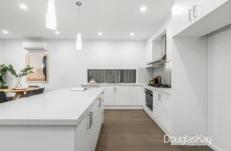

An expansive floorplan opens with a formal entrance, ground bedroom and bathroom, study nook, open plan living, kitchen with island bench and full laundry. Upstairs you will the master with ensuite, central tiled bathroom, bedrooms 3 & 4 all with built in robes. The flow continues through black aluminium sliding doors to a low maintenance landscaped yard and true double car sized garage.