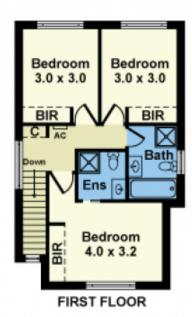

An expansive floorplan opens with a formal entrance, ground bedroom and bathroom, study nook, open plan living, kitchen with island bench and full laundry. Upstairs you will the master with ensuite, central tiled bathroom, bedrooms 3 & 4 all with built in robes. The flow continues through black aluminium sliding doors to a low maintenance landscaped yard and true double car sized garage.