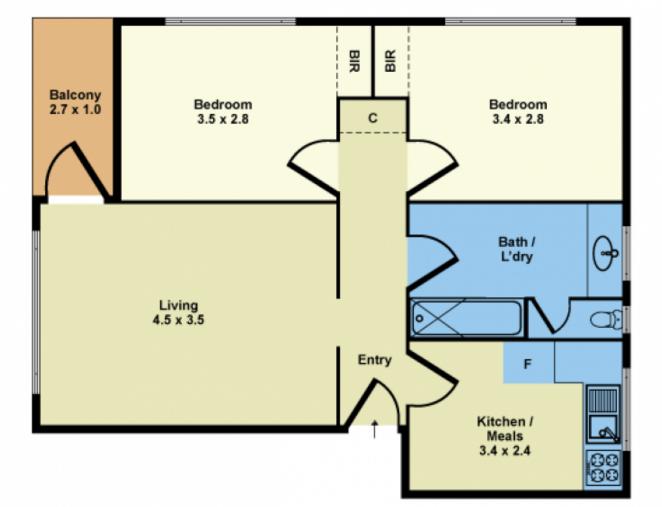

View : https://www.douglaskay.com.au/lease/vic/west/su nshine/residential/unit/7098088

Whilst every attempt has been made to ensure the accuracy of this floorplan, measurements of doors, windows, rooms and any other items are approximates only. The producer or agent cannot be held responsible for any errors, omissions or misstatements. This plan is for illustrative purposes only and should be used as such.