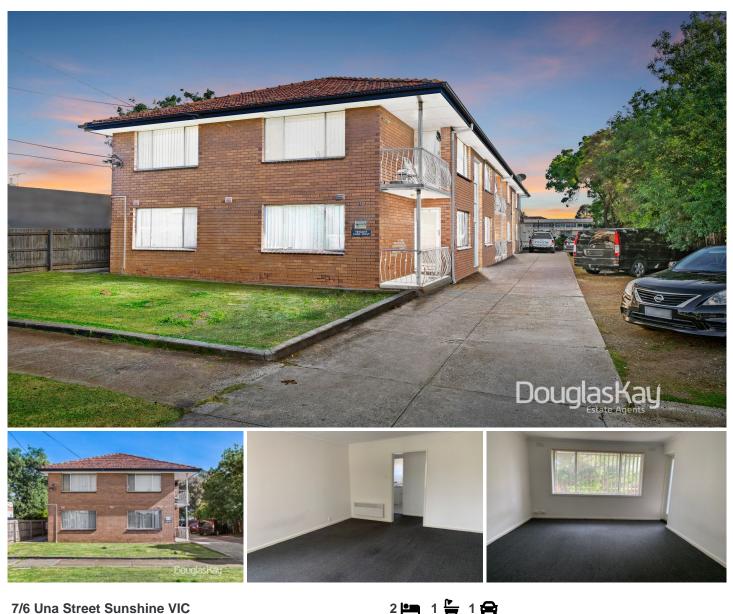

## 7/6 Una Street Sunshine VIC

Well-maintained 2 bedroom unit on second floor comprising of:

- 2 bedrooms with built-in-robe
- Bathroom with toilet and laundry facility
- Kitchen with gas appliances
- Spacious lounge room with balcony access
- 1 allocated car space on premises
- Recently painted and new carpets

Positioned within in easy walking proximity to all key amenities along Hampshire Road & Sunshine Train Station and only 10km to th CBD!

An opportunity not to be missed In a key economic centre bolstered by government development and key transport links.