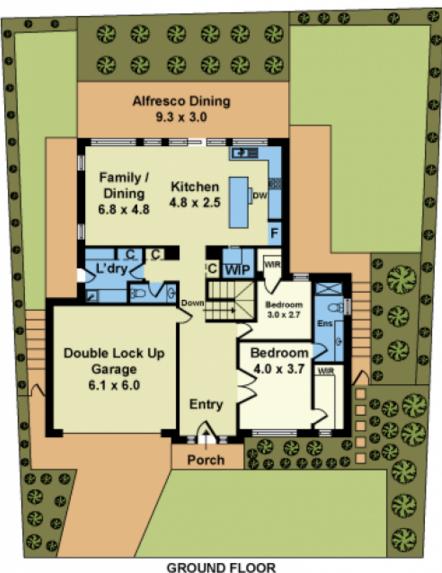

## 34 Perennial Drive Sunshine North VIC

An exciting opportunity to secure an exceptional property with the planning permit approved for a double storey home. Enjoy living in the beautiful River Valley, complimented by river views and peaceful surroundings.

A sizeable allotment of 542m2 approx. presents as the perfect canvas for the construction of that long term dream home in a stellar location.

Approved Planning Permit Include:

- \_ Double Storey Home.
- Open plan Family Living, Dining and Kitchen (with walk in pantry).
- 2 Downstairs bedrooms, main with WIR and En-suite.
- \_ Stunning Alfresco Area.

Land Size: 542 sqm

View: https://www.douglaskay.com.au/sale/vic/we st/sunshine-north/residential/land/7075974

Francis (thanh) Vuong 03 9313 7888

**Amin Chebib** 9313 7888

LOWER GROUND