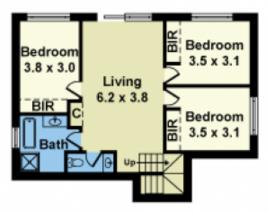

## 34 Perennial Drive Sunshine North VIC

An exciting opportunity to secure an exceptional property with the planning permit approved for a double storey home. Enjoy living in the beautiful River Valley, complimented by river views and peaceful surroundings.

A sizeable allotment of 542m2 approx. presents as the perfect canvas for the construction of that long term dream home in a stellar location.

Approved Planning Permit Include:

- \_ Double Storey Home.
- Open plan Family Living, Dining and Kitchen (with walk in pantry).
- 2 Downstairs bedrooms, main with WIR and En-suite.
- \_ Stunning Alfresco Area.

Land Size: 542 sqm

View: https://www.douglaskay.com.au/sale/vic/we st/sunshine-north/residential/land/7075974

Francis (thanh) Vuong 03 9313 7888

**Amin Chebib** 9313 7888

LOWER GROUND