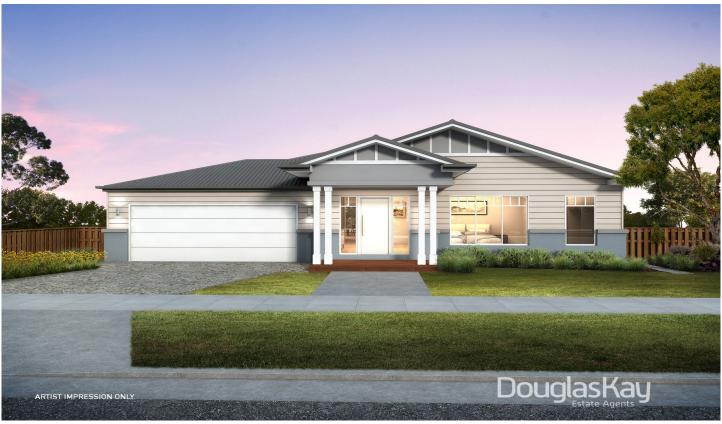

## 34 Perennial Drive Sunshine North VIC

An exciting opportunity to secure an exceptional property with the planning permit approved for a double storey home. Enjoy living in the beautiful River Valley, complimented by river views and peaceful surroundings.

A sizeable allotment of 542m2 approx. presents as the perfect canvas for the construction of that long term dream home in a stellar location.

Approved Planning Permit Include:

- \_ Double Storey Home.
- Open plan Family Living, Dining and Kitchen (with walk in pantry).
- 2 Downstairs bedrooms, main with WIR and En-suite.
- \_ Stunning Alfresco Area.