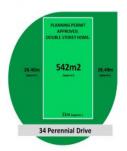

A sizeable allotment of 542m2 approx. presents as the perfect canvas for the construction of that long term dream home in a stellar location.

Approved Planning Permit Include:

- \_ Double Storey Home.
- Open plan Family Living, Dining and Kitchen (with walk in pantry).
- 2 Downstairs bedrooms, main with WIR and En-suite.
- \_ Stunning Alfresco Area.

Land Size: 542 sqm

View: https://www.douglaskay.com.au/sale/vic/we st/sunshine-north/residential/land/7075974

Francis (thanh) Vuong 03 9313 7888

**Amin Chebib** 9313 7888

LOWER GROUND