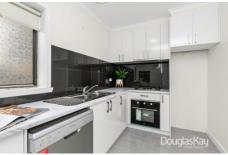

Tasteful renovated, this spacious townhouse offers 2 generous sized bedrooms with BIR's brand new kitchen with stainless steel appliances, open plan dining and lounge, bright brand new bathroom, large laundry and plenty of entertaining area with the large porch and balcony.