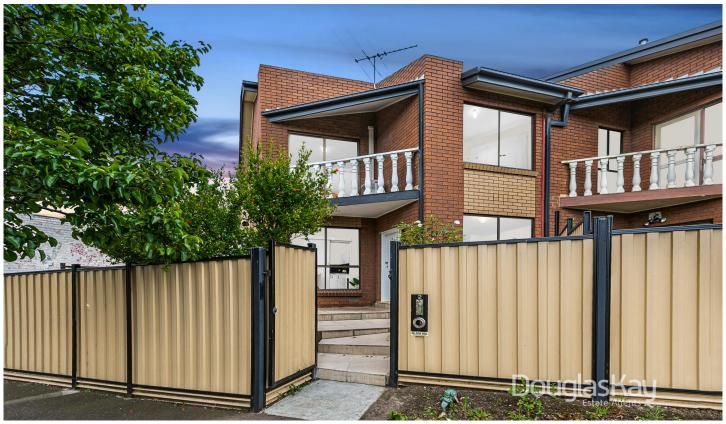

## 2/46 Monash Street Sunshine VIC

Everything a first home buyer, investor or even retiree is looking for a corner positioned solid town home in a prime position in acute walking proximity to Our Lady's Primary, Matthews Hill Reserve, buses and only 700m walk to Sunshine train station.

Tasteful renovated, this spacious townhouse offers 2 generous sized bedrooms with BIR's brand new kitchen with stainless steel appliances, open plan dining and lounge, bright brand new bathroom, large laundry and plenty of entertaining area with the large porch and balcony.

Additional features are heating, cooling, parquetry style timber flooring and the option to take the train anywhere with ease or keep the care safely locked up in the rear garage which also has additional storage.