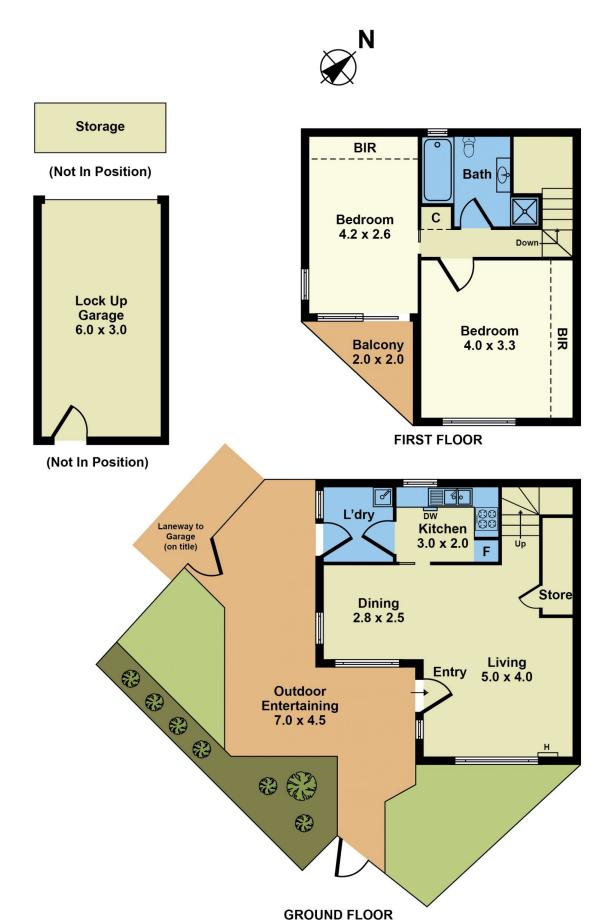

## 2/46 Monash Street Sunshine VIC

Everything a first home buyer, investor or even retiree is looking for a corner positioned solid town home in a prime position in acute walking proximity to Our Lady's Primary, Matthews Hill Reserve, buses and only 700m walk to Sunshine train station.

Tasteful renovated, this spacious townhouse offers 2 generous sized bedrooms with BIR's brand new kitchen with stainless steel appliances, open plan dining and lounge, bright brand new bathroom, large laundry and plenty of entertaining area with the large porch and balcony.

Additional features are heating, cooling, parquetry style timber flooring and the option to take the train anywhere with ease or keep the care safely locked up in the rear garage which also has additional storage.