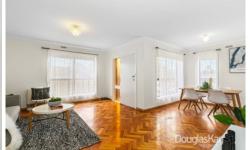

Tasteful renovated, this spacious townhouse offers 2 generous sized bedrooms with BIR's brand new kitchen with stainless steel appliances, open plan dining and lounge, bright brand new bathroom, large laundry and plenty of entertaining area with the large porch and balcony.

Additional features are heating, cooling, parquetry style timber flooring and the option to take the train anywhere with ease or keep the care safely locked up in the rear garage which also has additional storage.