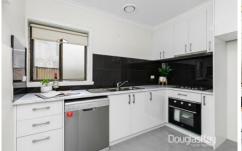

Tasteful renovated, this spacious townhouse offers 2 generous sized bedrooms with BIR's brand new kitchen with stainless steel appliances, open plan dining and lounge, bright brand new bathroom, large laundry and plenty of entertaining area with the large porch and balcony.