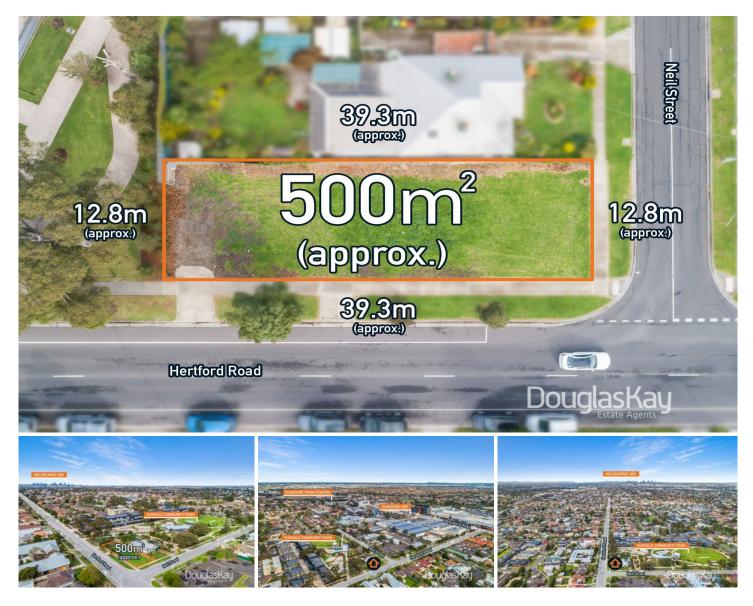

## 24 Neil Street Sunshine VIC

Presenting on an impressive corner with most of the frontage to highly popular Hertford Road. This is a clean and unique opportunity for one astute buyer to capitalise.

The site will be seen by many as a highly strategic opportunity adjoining the Sunvale Community Park and being only metres from Hampshire Road CBD.

The close proximity to Sunshine Train Station, Schools, Victoria University & Brimbank Community & Civic Centre seals the deal.

DOUGLAS KAY REAL ESTATE 280 HAMPSHIRE ROAD SUNSHINE VIC 3020 **Price** : \$ 1,232,000 **Land Size** : 500 sqm