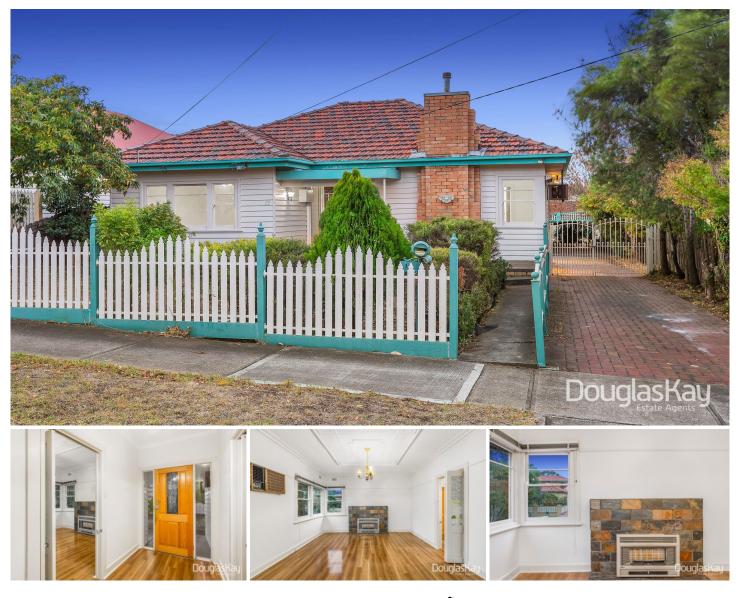

## **12 Hemphill Road Sunshine VIC**

Perfectly positioned in the magnificent leafy locale of Matthews Hill this elevated home comprises of 3 bedrooms, central bathroom, kitchen with adjoining formal dining, heating, cooling and rear sun room. The generous living area captures the era with a stone fireplace and an abundance of period detail including picture rails, stunning rosettes and decorative lighting. The 4 metre wide drive leads to the huge yard with double carport.;

Along with the tree lined beauty and appealing aesthetic of this tightly held pocket - the convenience of location is exemplified being a short stroll to Sunshine Station, Hampshire Road Shopping Strip, Our Lady's Primary and picturesque Matthews Hill Reserve.