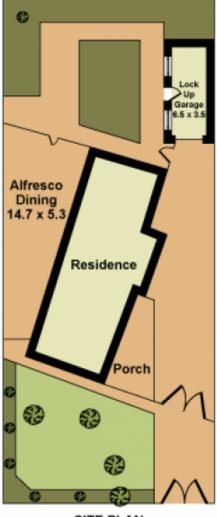

## 8 Newbury Street Deer Park VIC

Located in the heart of Deer Park and only 2 minute walk to Brimbank Shopping Centre, this is the home you have been searching for.

Comprising 3 bedrooms all with built-in robes and master bedroom with two built-in robes, huge lounge room, well-equipped kitchen with a double sink, spacious dining area, central bathroom, separate toilet and an outdoor undercover alfresco / dining area.

Additional features include ducted heating, cooling, roller shutters, downlights, skylight, floorboards throughout, ample cupboard space and a undercover porch.

The property is well situated close to Schools, Parks, Medical Centres and Brimbank Shopping Centre, Public transport and much more.

3 📭 1 🖺 5 🖨

**Price** : \$ 550,000 **Land Size** : 530 sqm

View: https://www.douglaskay.com.au/sale/vic/we

st/deer-park/residential/house/7066721

**Amin Chebib** 9313 7888

SITE PLAN FLOOR PLAN