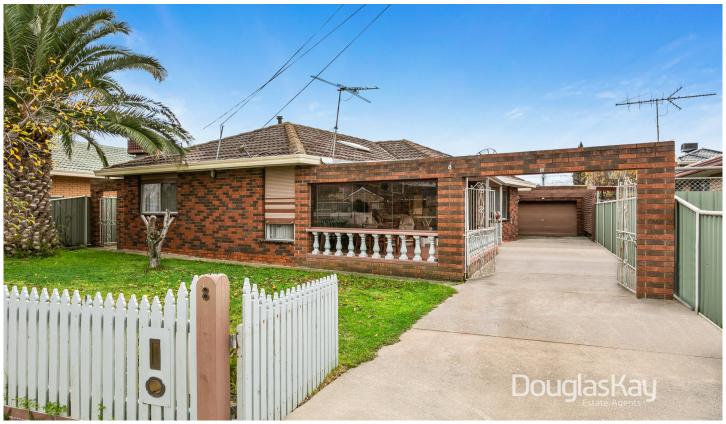

## 8 Newbury Street Deer Park VIC

Located in the heart of Deer Park and only 2 minute walk to Brimbank Shopping Centre, this is the home you have been searching for.

Comprising 3 bedrooms all with built-in robes and master bedroom with two built-in robes, huge lounge room, well-equipped kitchen with a double sink, spacious dining area, central bathroom, separate toilet and an outdoor undercover alfresco / dining area.

Additional features include ducted heating, cooling, roller shutters, downlights, skylight, floorboards throughout, ample cupboard space and a undercover porch.

The property is well situated close to Schools, Parks, Medical Centres and Brimbank Shopping Centre, Public transport and much more.

3 📭 1 🖺 5 🖨

**Price** : \$ 550,000 **Land Size** : 530 sqm

View: https://www.douglaskay.com.au/sale/vic/we

st/deer-park/residential/house/7066721

**Amin Chebib** 9313 7888

SITE PLAN FLOOR PLAN