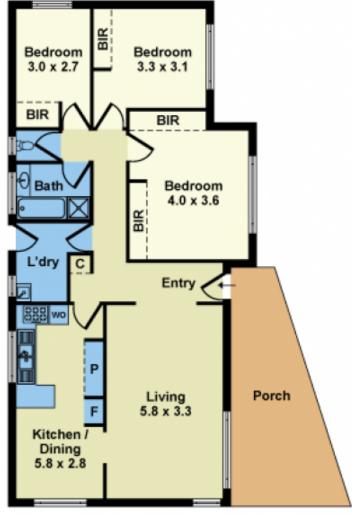

## 8 Newbury Street Deer Park VIC

Located in the heart of Deer Park and only 2 minute walk to Brimbank Shopping Centre, this is the home you have been searching for.

Comprising 3 bedrooms all with built-in robes and master bedroom with two built-in robes, huge lounge room, well-equipped kitchen with a double sink, spacious dining area, central bathroom, separate toilet and an outdoor undercover alfresco / dining area.

Additional features include ducted heating, cooling, roller shutters, downlights, skylight, floorboards throughout, ample cupboard space and a undercover porch.

The property is well situated close to Schools, Parks, Medical Centres and Brimbank Shopping Centre, Public transport and much more.

3 📭 1 🖺 5 🖨

**Price** : \$ 550,000 **Land Size** : 530 sqm

View: https://www.douglaskay.com.au/sale/vic/we

st/deer-park/residential/house/7066721

**Amin Chebib** 9313 7888

SITE PLAN FLOOR PLAN