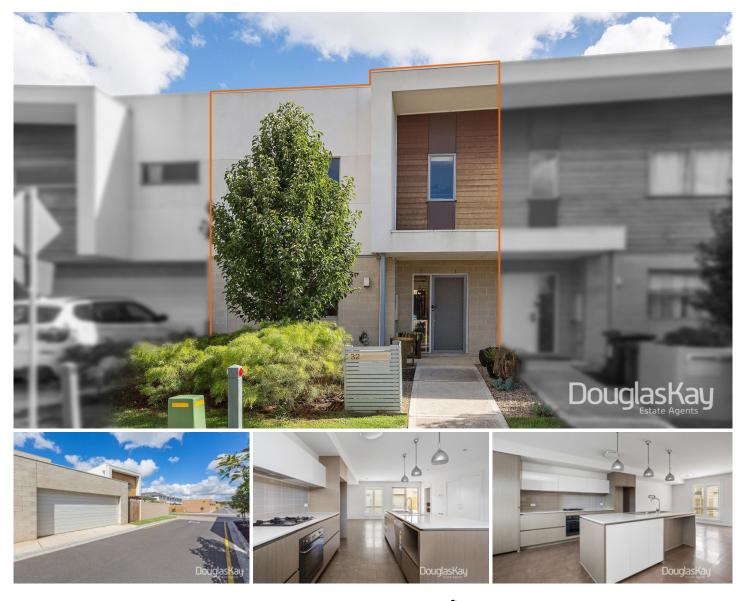

## 32 Kosa Avenue Sunshine West VIC

Located in Sunshine West's Callaway Park Estate this residence boasts immaculate presentation and style, perfectly nestled amongst picturesque parkland and walking trails.

Comprising 3 bedrooms (master with ensuite and WIR), open plan living/dining/kitchen with stone bench tops and quality appliances, 2 bathrooms in total and 3 toilets.

Features include double garage with rear access, ducted heating and established back yard.

Located within close proximity to Western Ring Road, The Avenue Shopping Centre, bus stops and parks.

View : https://www.douglaskay.com.au/lease/vic/west/su nshine-west/residential/townhouse/7065499

Whilst every attempt has been made to ensure the accuracy of this floorplan, measurements of doors, windows, rooms and any other items are approximates only. The producer or agent cannot be held responsible for any errors, omissions or misstatements. This plan is for illustrative purposes only and should be used as such.