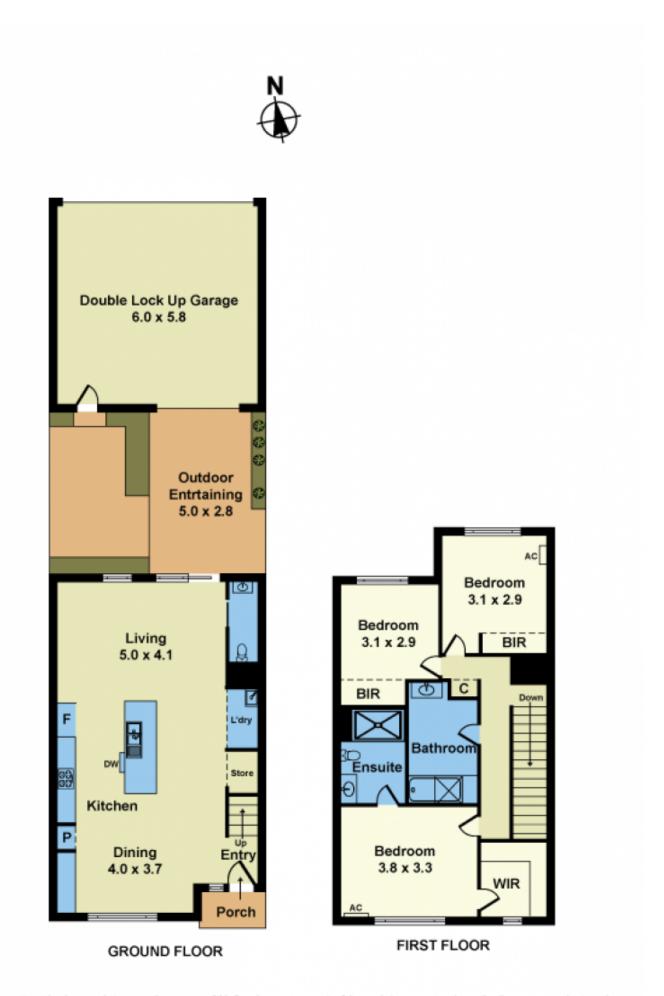

Comprising 3 bedrooms (master with ensuite and WIR), open plan living/dining/kitchen with stone bench tops and quality appliances, 2 bathrooms in total and 3 toilets.

Features include double garage with rear access, ducted heating and established back yard.

Located within close proximity to Western Ring Road, The Avenue Shopping Centre, bus stops and parks.

View : https://www.douglaskay.com.au/lease/vic/west/su nshine-west/residential/townhouse/7065499

Whilst every attempt has been made to ensure the accuracy of this floorplan, measurements of doors, windows, rooms and any other items are approximates only. The producer or agent cannot be held responsible for any errors, omissions or misstatements. This plan is for illustrative purposes only and should be used as such.